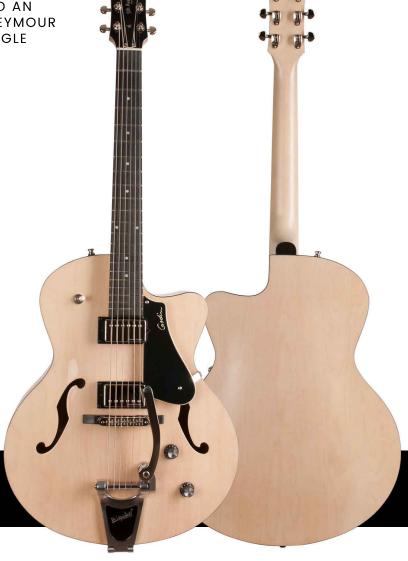

## 5TH AVENUE UPTOWN GT LTD TRANS CREAM

VINTAGE CLASS WITH ATTITUDE. CUTAWAY BODY DESIGN WITH A HIGH GLOSS TRANS CREAM FINISH AND BIGSBY TREMOLO MAKES THE 5TH AVENUE UPTOWN GT LTD AN ARCHTOP STUNNER. IT COMES TO LIFE WITH 2 X SEYMOUR DUNCAN PICKUPS CONTROLLED VIA A 3-WAY TOGGLE SWITCH.

## **SPECS**

SILVER LEAF MAPLE NECK
EBONY FINGERBOARD
WILD CHERRY ARCHTOP, BACK & SIDES
16" FINGERBOARD RADIUS
1.70" NUT WIDTH
24.84" SCALE LENGTH
MACHINE HEADS 1:18 RATIO
GRAPHTECH TUSQ NUT
2 X SEYMOUR DUNCAN PICKUPS
3-WAY TOGGLE SWITCH, 1 X VOLUME, 1 X TONE
BIGSBY® TREMOLO
ADJUSTABLE ROLLER SADDLE
DOUBLE-ACTION TRUSS ROD
HIGH GLOSS TRANS CREAM FINISH ON TOP
SEMI-GLOSS BACK & SIDES

MODEL(S): 5TH AVENUE UPTOWN GT LTD TRANS CREAM 046874

PICTURED: 5TH AVENUE UPTOWN GT LTD TRANS CREAM 046874